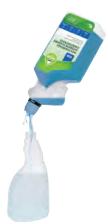

- All-purpose cleaning concentrate
- Streak-free finish
- Suitable for all interior surfaces

Ensure cap is fully closed & invert bottle to fill chamber

Return bottle to upright position & remove cap

 Dispense dose into trigger spray or bucket